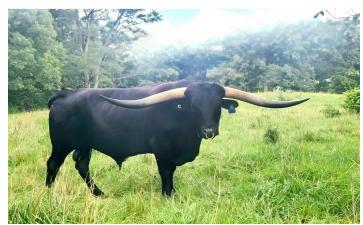

## **RL BLACK MARKET**

Date of Birth: 04/12/2020 **Registration 1:** BAI101079\* **Registration 2:** 286473

Breeder: Refuge Timber Ridge Partnership

Owner: King/Jones/Scofield/Bentz

Partnership

RL Black Market was special from the day he was born. And to top it all off he was DNA verified to be Homozygous Black. He can only throw black offspring. His parents are 2 of the best black longhorns in the breed and so far he is passing that on to his calves as well.

**Total Horn:** 71.5000 on 04/12/2022 TTT: 82.8750 on 10/27/2024 Weight: 1279.0000 on 09/17/2022

JH RURAL SAFARI SON

RL BLACK MARKET

JH RINGER REFUGE

Courtesy of Timber Ridge Longhorns

JH RURALLY SCREWED

NIGHT SAFARI BL833