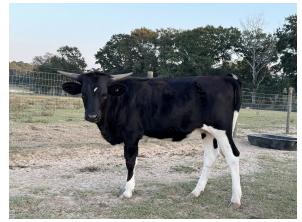

## TS Tessa's Chaps

TS Tessa's Chaps

Date of Birth: 01/28/2024 Registration 1: Pending Sale Price: \$1,500.00 Ann Scofield Breeder: Owner: Ann Scofield

This girl has greats in her pedigree like Dunn Repect Her, Cowboy Cadence, JH Ringer Refuge and JH Rural Safari Son. Her dam puts the thickness and size on her offspring as well as a very docile temperament. She looks like she is wearing chaps hence the name.